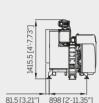

### TECHNICAL DATA

| Workable width min/max        | inches     | 2 - 47      | mm      | 50 - 1200      |
|-------------------------------|------------|-------------|---------|----------------|
| Workable thickness min/max    | inches     | 0.6 - 2.36  | mm      | 15 - 60        |
| Conveyor belt speed           | inches/min | 4 - 100     | m/min   | 0,1 - 2,5      |
| Total installed power min/max | kW         | 12.5 - 16,6 | kW      | 12.5 - 16,6    |
| Weight (approximate)          | lb         | 3970        | kg      | 1800           |
| Overall dimension             | inches     | 107x49x59   | mm      | 2750x1250x1500 |
| Water consumption             | gal/min    | 26          | lt/min  | 100            |
| Air consumption               | Nlt/min    | 13          | Nlt/min | 50             |
| Abrasives wheel diameter      | inches     | 5"          | mm      | 130            |