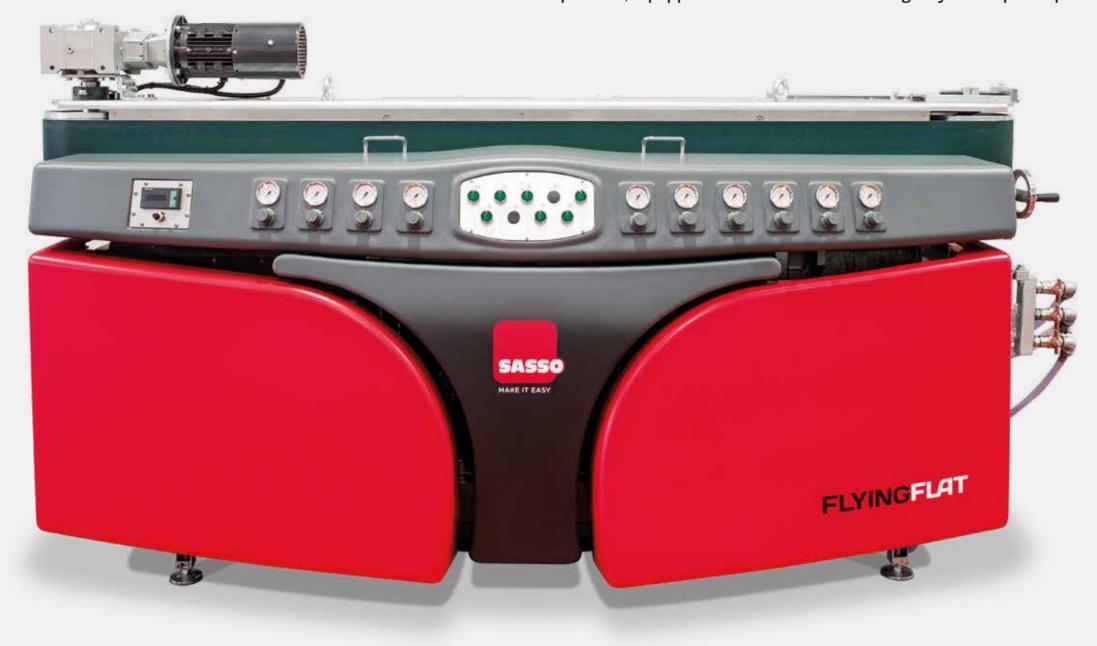

Full access to replace abrasives thanks to the pressors bar pneumatic opening. Its innovative housing is made of thermoformed composite material.

### Accessible

The front doors are easy to open so the machine can be inspected for an immediate check. The inner parts of machine are strategically positioned.

### Easy to use

Flying Flat is easy to manage using the control panel on the front part of the machine. We have made everything simple, for maximum results.