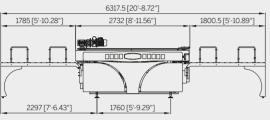

### TECHNICAL DATA

| Workable width min/max        | inches     | 2 - 47      | mm      | 50 - 1200      |
|-------------------------------|------------|-------------|---------|----------------|
| Workable thickness min/max    | inches     | 0.6 - 2.36  | mm      | 15 - 60        |
| Conveyor belt speed           | inches/min | 4 - 100     | m/min   | 0,1 - 2,5      |
| Total installed power min/max | kW         | 12.5 - 16,6 | kW      | 12.5 - 16,6    |
| Weight (approximate)          | lb         | 3970        | kg      | 1800           |
| Overall dimension             | inches     | 107x49x59   | mm      | 2750x1250x1500 |
| Water consumption             | gal/min    | 26          | lt/min  | 100            |
| Air consumption               | Nlt/min    | 13          | Nlt/min | 50             |
| Abrasives wheel diameter      | inches     | 5"          | mm      | 130            |