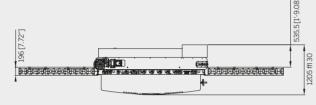

### TECHNICAL DATA

| Workable width min/max        | inches     | 2 - 47      | mm      | 50 - 1200      |
|-------------------------------|------------|-------------|---------|----------------|
| Workable thickness min/max    | inches     | 0.6 - 2.36  | mm      | 15 - 60        |
| Conveyor belt speed           | inches/min | 4 - 100     | m/min   | 0,1 - 2,5      |
| Total installed power min/max | kW         | 12.5 - 16,6 | kW      | 12.5 - 16,6    |
| Weight (approximate)          | lb         | 3970        | kg      | 1800           |
| Overall dimension             | inches     | 107x49x59   | mm      | 2750x1250x1500 |
| Water consumption             | gal/min    | 26          | lt/min  | 100            |
| Air consumption               | Nlt/min    | 13          | Nlt/min | 50             |
| Abrasives wheel diameter      | inches     | 5"          | mm      | 130            |