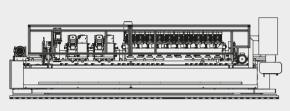

## For high end performing production

The range of SASSO flat edge polishers is composed of machines that polish and contour the edges of granite or synthetic slabs and blocks of marble. The machines are made 100% in Italy with the best available technology and components on the market. If speed and performances are never enough for you, then choose the FLAT 10.4. Designed to rapidly polish even the thickest flat edges. It's the top choice for the most demanding projects.

Versatile

Capable of calibrating, polishing flat edges, and beveling. Works across industries including; construction, monument, and furniture manufacturing.

Programmable

Sasso flat edge polishing are all programmable through the control panel located in front of the machine. Everything is easier to get you the best result.