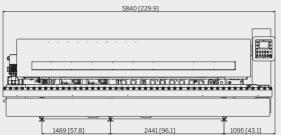

## TECHNICAL DATA

| Min-Max workable width     | inches     | 2,9 - 137,8      | mm      | 75 - 3500            |
|----------------------------|------------|------------------|---------|----------------------|
| Min-Max workable thickness | inches     | 0,4 - 3,9        | mm      | 10 - 100             |
| Conveyor belt speed        | inches/min | 3,9 - 98,4       | m/min   | 0,1 - 2,5            |
| Total installed power      | kW         | 25 - 33          | kW      | 25 - 33              |
| Weight (approximate)       | lb         | 11023            | kg      | 5.000                |
| Overall dimension          | inches     | 236,2 x 63x 70,8 | mm      | 6.000 x 1.600x 1.800 |
| Water consumption          | gal/min    | 42               | It/min  | 160                  |
| Air consumption            | NIt/min    | 18               | Nlt/min | 70                   |
| Abrasives wheel diameter   | inches     | 5 - 5,9          | mm      | 130 -150             |
|                            |            |                  |         |                      |