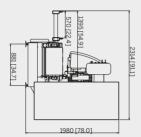

## TECHNICAL DATA

| Min-Max workable width     | inches     | 2,9 - 137,8      | mm      | 75 - 3500            |
|----------------------------|------------|------------------|---------|----------------------|
| Min-Max workable thickness | inches     | 0,4 - 3,9        | mm      | 10 - 100             |
| Conveyor belt speed        | inches/min | 3,9 - 98,4       | m/min   | 0,1 - 2,5            |
| Total installed power      | kW         | 25 - 33          | kW      | 25 - 33              |
| Weight (approximate)       | lb         | 11023            | kg      | 5.000                |
| Overall dimension          | inches     | 236,2 x 63x 70,8 | mm      | 6.000 x 1.600x 1.800 |
| Water consumption          | gal/min    | 42               | It/min  | 160                  |
| Air consumption            | NIt/min    | 18               | Nlt/min | 70                   |
| Abrasives wheel diameter   | inches     | 5 - 5,9          | mm      | 130 -150             |
|                            |            |                  |         |                      |