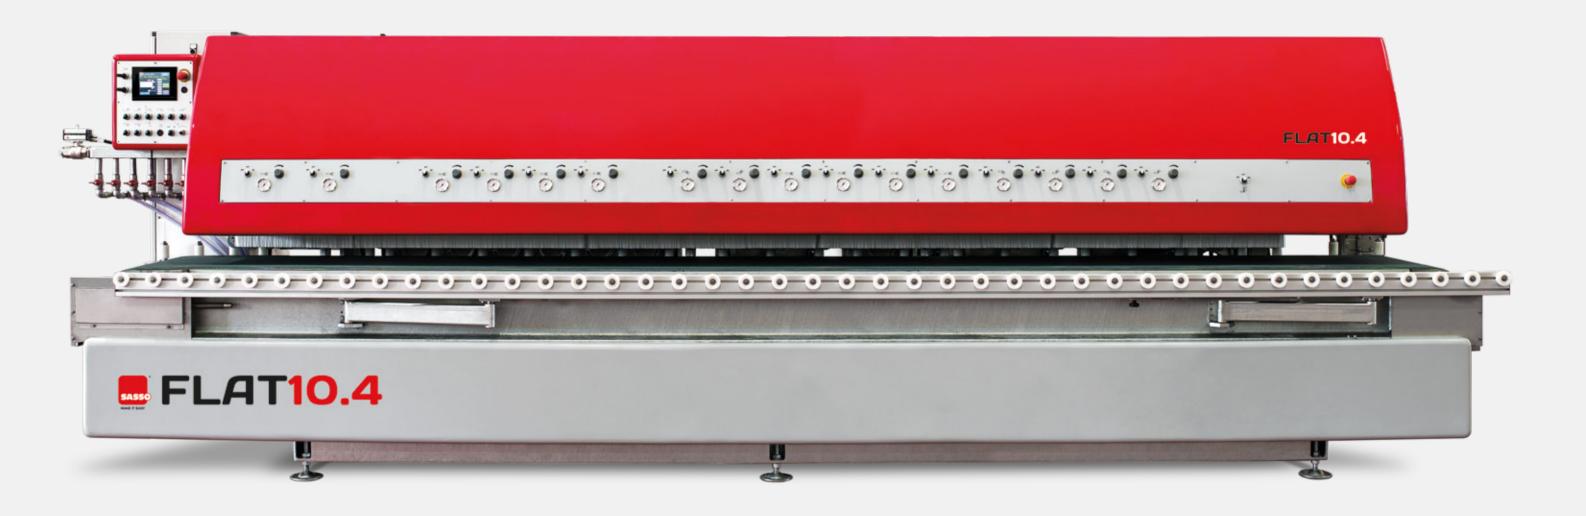

## For high end performing production

The range of SASSO flat edge polishers is composed of machines that polish and contour the edges of granite or synthetic slabs and blocks of marble. The machines are made 100% in Italy with the best available technology and components on the market. If speed and performances are never enough for you, then choose the FLAT 10.4. Designed to rapidly polish even the thickest flat edges. It's the top choice for the most demanding projects.

Versatile

Capable of calibrating, polishing flat edges, and beveling. Works across industries including; construction, monument, and furniture manufacturing.

Programmable

Sasso flat edge polishing are all programmable through the control panel located in front of the machine. Everything is easier to get you the best result.